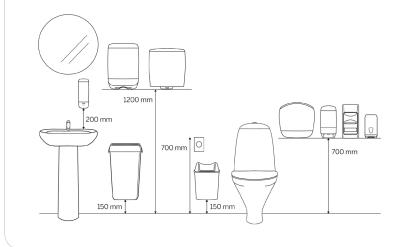

acks/<br>trading unit | 1        |     |                                         |
|              |        |                                 |          |     |                                         |





| Pallet       |          |                        |           |     |                                        |
|--------------|----------|------------------------|-----------|-----|----------------------------------------|
| Length/Depth | 1,200 mm | Gross weight           | 131.31 kg | EAN | 6 <sup>1</sup> 4 1 4 3 0 1 0 7 7 5 2 6 |
| Width        | 800 mm   | Trading units / pallet | 102       |     |                                        |
| Height       | 1,272 mm |                        |           |     |                                        |

## Measurements and Installing



## **Related products**

Selection from all countries. Please refer to web page for market-specific availability.



156104 Katrin Dispenser Toilet Paper Roll System 567 Sheets 2-Ply, Yellow

| Real of the second | U-le    | N N N |
|--------------------|---------|-------|
| J-0                | KATRIN' | 0-0   |
| . NTRE             |         | Mile  |

103424 Katrin Dispenser Toilet Paper Roll System 800 Sheets 2-Ply

| Part of the local division of the local divi | 6-8                                               | KAYTE<br>**** |
|----------------------------------------------------------------------------------------------------------------------------------------------------------------------------------------------------------------------------------------------------------------