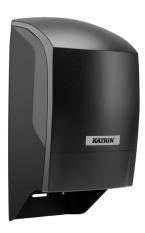

## Katrin Plastic Dispenser For System Toilet Paper Roll, Black

- Holds two Katrin System toilet rolls
- Seamless dispensing with drop-down roll system and adjustable roll brake
- Easy and quick to refill
- Can be refilled while the second roll is in use, so tissue is always available
- 1360 1836 sheets, depending on paper quality
- Two versions available: with or without core catcher
- Better paper accessibility at the front of the dispenser opening
- The lock can be used with or without a key
- No searching around inside the dispenser opening for the loose end of the paper roll
- Main raw materials of major plastic parts and lock: ABS (Acrylonitrile butadiene styrene), PC (polycarbonate), POM (polyoxymethylene)
- Katrin Inclusive dispensers are resistant to high temperatures
- Comply with UL94 Fire Safety and Fire Protection regulations (EU)

| Product      |        |                                 |          |     |                                         |
|--------------|--------|---------------------------------|----------|-----|-----------------------------------------|
| Length/Depth | 172 mm | Colour                          | Black    |     |                                         |
| Width        | 152 mm | Gross weight                    | 0.896 kg |     |                                         |
| Height       | 312 mm |                                 |          |     |                                         |
|              |        |                                 |          |     |                                         |
| Trading unit | t      |                                 |          |     |                                         |
| Length/Depth | 318 mm | Gross weight                    | 1.08 kg  | EAN | 6 <sup>11</sup> 4 1 4 3 0 1 0 7 7 5 1 9 |
| Width        | 154 mm | Consumer packs/<br>trading unit | 1        |     |                                         |
|              |        |                                 |          |     |                                         |